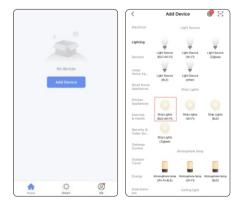

3) Press "Add Device" or "+" button - Select
"Lighting" -- Select "Strip Light (BLE+Wi-Fi)

Wireless Type:

Wi-Fi 2.4GHz mixed with 5GHz

1)Turn on the Bluetooth

2)Press "Add Device" or "+" button-- Select "Lighting" -- Select "Strip Light (BLE)

After Bluetooth connection, the device will automatically select the 2.4g network in the mixed-frequency network.