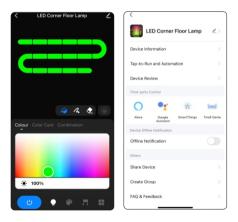

er your lamp and turn on the wall switches, lamp will shows green light and blinks rapidly. The device will automatically shows up then you could go to add.



If it does not connect automatically, see below instruction:

Wireless Type: Wi-Fi 2.4GHz

- 1) Power off the lamp for 10 seconds.
- 2)Turn on lamp-- turn off-- turn on-- turn off-- turn on, then lamp will rapidly flash.

3) Press "Add Device" or "+" button - Select
"Lighting" -- Select "Strip Light (BLE+Wi-Fi)



Wireless Type:

Wi-Fi 2.4GHz mixed with 5GHz

1)Turn on the Bluetooth

2)Press "Add Device" or "+" button-- Select "Lighting" -- Select "Strip Light (BLE)

After Bluetooth connection, the device will automatically select the 2.4g network in the mixed-frequency network.



# 4. SETTING LAMP CONTROLLED BY ALEXA/GOOGLE HOME



## 5.TECHNICAL PARAMTERS

Product Name:

Smart WiFi Dream Color LED Floor Lamp

Voltage:AC 100V-240V,60/50Hz

Power: 20W

Height: 56 inches

Color:RGB

Wireless Type: Wi-Fi 2.4GHz

Wireless standard: IEEE 802.11 b/g/n