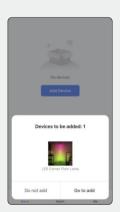

### 3.PAIR LAMPS AND PHONE

Place light close to the router, connect your phone to Wifi, Power your lamp and turn on the wall switches, lamp will shows green light and blinks rapidly. The device will automatically shows up then you could go to add.

If it does not connect automatically, see below instruction:

Wireless Type: Wi-Fi 2.4GHz

- 1) Power off the lamp for 10 seconds.
- 2)Turn on lamp-- turn off-- turn on-- turn off-- turn on, then lamp will rapidly flash.