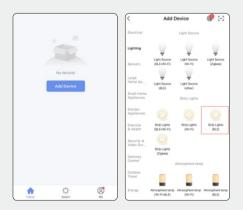

#### 2.APP DOWNLOAD AND REGISTER

"Download the APP ""Smart Life"
"from APPStore(for IOS) and Google play store(for Android), and register with phone number/email/Social Media Account;"

### 3.PAIR LAMPS AND PHONE

Place light close to the router, connect your phone to Wifi, Power your lamp and turn on the wall switches, lamp will shows green light and blinks rapidly. The device will automatically shows up then you could go to add.

If it does not connect automatically, see below instruction:

Wireless Type: Wi-Fi 2.4GHz

- 1) Power off the lamp for 10 seconds.
- 2)Turn on lamp-- turn off-- turn on-- turn off-- turn on, then lamp will rapidly flash.

3) Press "Add Device" or "+" button - Select
"Lighting" -- Select "Strip Light (BLE+Wi-Fi)

Wireless Type:

Wi-Fi 2.4GHz mixed with 5GHz

1)Turn on the Bluetooth

2)Press "Add Device" or "+" button-- Select "Lighting" -- Select "Strip Light (BLE)