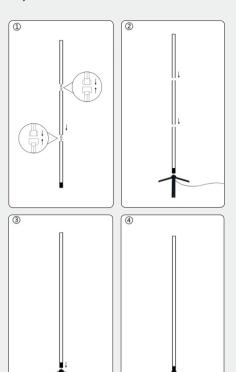

## Smart WiFi Dream Color LED Corner Floor Lamp

USER MANUAL

#### **IMPORTANT CAUTIONS**

- 1. Indoor use only, do not expose the lamp to water or moisture;
- 2. Do not expose to flammable sources, liquids or gases;
- 3. Do not modify the unit;
- 4. Do not switch the lamp on and off in short intervals, as this will reduce the lamp's life.
- 5. If the lamp is dropped or damaged, disconnect the mains power supply immediately and have qualified engineer inspect the equipment before operating again.

#### 1.INSTALLATION

Easy installation without screw.



#### 2.APP DOWNLOAD AND REGISTER

"Download the APP ""Smart Life"
"from APPStore(for IOS) and Google play store(for Android), and register with phone number/email/Social Media Account;"



### 3.PAIR LAMPS AND PHONE

Place light close to the router, connect your phone to Wifi, Power your lamp and turn on the wall switches, lamp will shows green light and blinks rapidly. The device will automatically shows up then you could go to add.



If it does not connect automatically, see below instruction:

Wireless Type: Wi-Fi 2.4GHz

- 1) Power off the lamp for 10 seconds.
- 2)Turn on lamp-- turn off-- turn on-- turn off-- turn on, then lamp will rapidly flash.

3) Press "Add Device" or "+" button - Select
"Lighting" -- Select "Strip Light (BLE+Wi-Fi)



Wireless Type:

Wi-Fi 2.4GHz mixed with 5